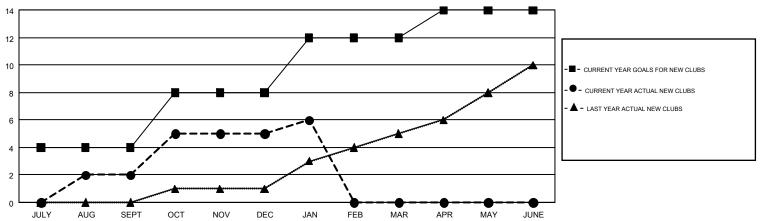

## Multiple District 411

SAYED RIZWAN QADRI

**GMT CA 6-Afr** 

| Clubs         |               |           |               | Members               |                           |                         |                                                    |  |
|---------------|---------------|-----------|---------------|-----------------------|---------------------------|-------------------------|----------------------------------------------------|--|
|               | RESULTS FOR   | 2018-2019 |               | RESULTS FOR 2018-2019 |                           |                         |                                                    |  |
| QUARTER       | NEW CLUB GOAL | NEW CLUBS | DROPPED CLUBS | QUARTER               | MEMBER GROWTH NET<br>GOAL | MEMBER GROWTH<br>ACTUAL | DROPPED<br>MEMBERS ACTUAL<br>(including transfers) |  |
| JULY/AUG/SEPT | 4             | 2         | 0             | JULY/AUG/SEPT         | 170                       | 159                     | 111                                                |  |
| OCT/NOV/DEC   | 4             | 3         | 3             | OCT/NOV/DEC           | 205                       | 171                     | 244                                                |  |
| JAN/FEB/MAR   | 4             | 1         | 7             | JAN/FEB/MAR           | 159                       | 39                      | 154                                                |  |
| APR/MAY/JUNE  | 2             | 0         | 0             | APR/MAY/JUNE          | 133                       | 0                       | 0                                                  |  |