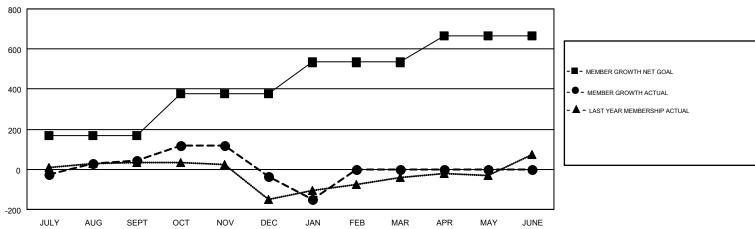

## Multiple District 411

SAYED RIZWAN QADRI

**GMT CA 6-Afr** 

| Clubs         |               |           |               | Members               |                           |                         |                                                    |  |
|---------------|---------------|-----------|---------------|-----------------------|---------------------------|-------------------------|----------------------------------------------------|--|
|               | RESULTS FOR   | 2018-2019 |               | RESULTS FOR 2018-2019 |                           |                         |                                                    |  |
| QUARTER       | NEW CLUB GOAL | NEW CLUBS | DROPPED CLUBS | QUARTER               | MEMBER GROWTH NET<br>GOAL | MEMBER GROWTH<br>ACTUAL | DROPPED<br>MEMBERS ACTUAL<br>(including transfers) |  |
| JULY/AUG/SEPT | 4             | 2         | 0             | JULY/AUG/SEPT         | 170                       | 159                     | 111                                                |  |
| OCT/NOV/DEC   | 4             | 3         | 3             | OCT/NOV/DEC           | 205                       | 171                     | 244                                                |  |
| JAN/FEB/MAR   | 4             | 1         | 7             | JAN/FEB/MAR           | 159                       | 39                      | 154                                                |  |
| APR/MAY/JUNE  | 2             | 0         | 0             | APR/MAY/JUNE          | 133                       | 0                       | 0                                                  |  |